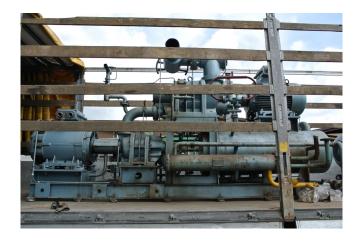

#### Used Grasso F2M S3-2500

Used Grasso two-stage screw compressor set on R717 (Ammonia). Complete with Grasso S3-2500 low-stage screw compressor with a FFD DPIG 315 MBN/2 electric motor - 50 Hz - 160 kW - 2970 RPM, oil separator, 2 oil coolers, oil pump, pressure gauges and a control cabinet. This set comes further with a Grasso S3-900 high stage screw compressor and a FFD DPIG 315 MB/2 electric motor - 50 Hz - 160 kW - 2970 RPM. This unit has a cooling capacity of 680 kW at -30°C/+40°C.

Running hours: 48.273 hours (Overhauled at 48.200 hours)

Why choose for HOSBV? Were not only the largest used refrigeration specialist in Europe, but also, we deliver all equipment including an extensive test, warranty and industrial cleaning.