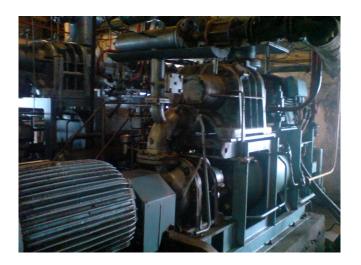

#### Used Grasso F2M S3-2500

Used Grasso two-stage screw compressor set on R717 (Ammonia). Complete with Grasso S3-2500 low-stage screw compressor with a FFD DPIG 315 MBN/2 electric motor - 50 Hz - 160 kW - 2970 RPM, oil separator, 2 oil coolers, oil pump, pressure gauges and a control cabinet. This set comes further with a Grasso S3-900 high stage screw compressor and a FFD DPIG 315 MB/2 electric motor - 50 Hz - 160 kW - 2970 RPM. This unit has a cooling capacity of 680 kW at -30°C/+40°C.

Running hours: 48.273 hours (Overhauled at 48.200 hours)

Why choose for HOSBV? Were not only the largest used refrigeration specialist in Europe, but also, we deliver all equipment including an extensive test, warranty and industrial cleaning.