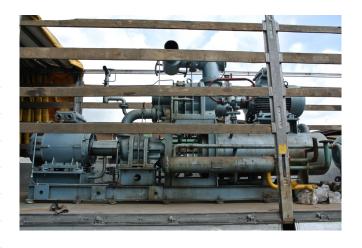

#### Used Grasso F2M S3-2500

Used Grasso two-stage screw compressor set on R717 (Ammonia). Complete with Grasso S3-2500 low-stage screw compressor with a FFD DPIG 315 MBN/2 electric motor - 50 Hz - 160 kW - 2970 RPM, oil separator, 2 oil coolers, oil pump, pressure gauges and a control cabinet. This set comes further with a Grasso S3-900 high stage screw compressor and a FFD DPIG 315 MB/2 electric motor - 50 Hz - 160 kW - 2970 RPM. This unit has a cooling capacity of 680 kW at -30°C/+40°C.

Running hours: 48.273 hours (Overhauled at 48.200 hours)

Why choose for HOSBV? Were not only the largest used refrigeration specialist in Europe, but also, we deliver all equipment including an extensive test, warranty and industrial cleaning.