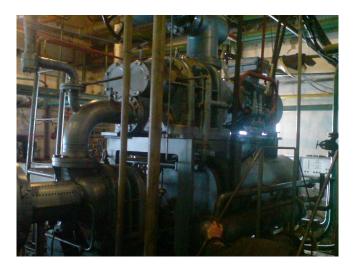

#### Used Grasso F2M S3-2500

Used Grasso two-stage screw compressor set on R717 (Ammonia). Complete with Grasso S3-2500 low-stage screw compressor with a FFD DPIG 315 MBN/2 electric motor - 50 Hz - 160 kW - 2970 RPM, oil separator, 2 oil coolers, oil pump, pressure gauges and a control cabinet. This set comes further with a Grasso S3-900 high stage screw compressor and a FFD DPIG 315 MB/2 electric motor - 50 Hz - 160 kW - 2970 RPM. This unit has a cooling capacity of 680 kW at -30°C/+40°C.