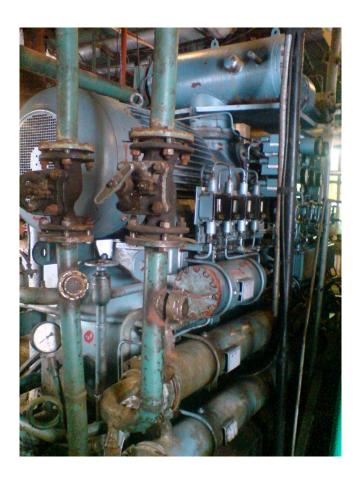

#### Used Grasso F2M S3-2500

Used Grasso two-stage screw compressor set on R717 (Ammonia). Complete with Grasso S3-2500 low-stage screw compressor with a FFD DPIG 315 MBN/2 electric motor - 50 Hz - 160 kW - 2970 RPM, oil separator, 2 oil coolers, oil pump, pressure gauges and a control cabinet. This set comes further with a Grasso S3-900 high stage screw compressor and a FFD DPIG 315 MB/2 electric motor - 50 Hz - 160 kW - 2970 RPM. This unit has a cooling capacity of 680 kW at -30°C/+40°C.