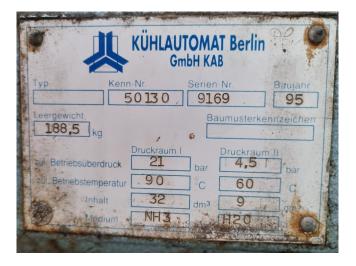

#### Used Grasso F2M S3-2500

Used Grasso two-stage screw compressor set on R717 (Ammonia). Complete with Grasso S3-2500 low-stage screw compressor with a FFD DPIG 315 MBN/2 electric motor - 50 Hz - 160 kW - 2970 RPM, oil separator, 2 oil coolers, oil pump, pressure gauges and a control cabinet. This set comes further with a Grasso S3-900 high stage screw compressor and a FFD DPIG 315 MB/2 electric motor - 50 Hz - 160 kW - 2970 RPM. This unit has a cooling capacity of 680 kW at -30°C/+40°C.