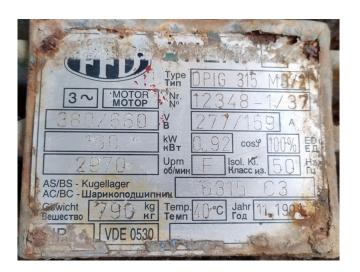

#### Used Grasso F2M S3-2500

Used Grasso two-stage screw compressor set on R717 (Ammonia). Complete with Grasso S3-2500 low-stage screw compressor with a FFD DPIG 315 MBN/2 electric motor - 50 Hz - 160 kW - 2970 RPM, oil separator, 2 oil coolers, oil pump, pressure gauges and a control cabinet. This set comes further with a Grasso S3-900 high stage screw compressor and a FFD DPIG 315 MB/2 electric motor - 50 Hz - 160 kW - 2970 RPM. This unit has a cooling capacity of 680 kW at -30°C/+40°C.