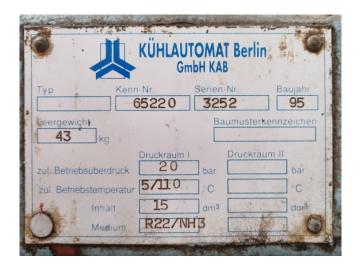

#### Used Grasso F2M S3-2500

Used Grasso two-stage screw compressor set on R717 (Ammonia). Complete with Grasso S3-2500 low-stage screw compressor with a FFD DPIG 315 MBN/2 electric motor - 50 Hz - 160 kW - 2970 RPM, oil separator, 2 oil coolers, oil pump, pressure gauges and a control cabinet. This set comes further with a Grasso S3-900 high stage screw compressor and a FFD DPIG 315 MB/2 electric motor - 50 Hz - 160 kW - 2970 RPM. This unit has a cooling capacity of 680 kW at -30°C/+40°C.