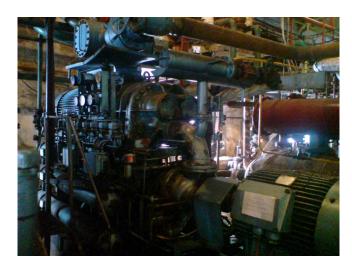

#### Used Grasso F2M S3-2500

Used Grasso two-stage screw compressor set on R717 (Ammonia). Complete with Grasso S3-2500 low-stage screw compressor with a FFD DPIG 315 MBN/2 electric motor - 50 Hz - 160 kW - 2970 RPM, oil separator, 2 oil coolers, oil pump, pressure gauges and a control cabinet. This set comes further with a Grasso S3-900 high stage screw compressor and a FFD DPIG 315 MB/2 electric motor - 50 Hz - 160 kW - 2970 RPM. This unit has a cooling capacity of 680 kW at -30°C/+40°C.

Running hours: 48.273 hours (Overhauled at 48.200 hours)

Why choose for HOSBV? Were not only the largest used refrigeration specialist in Europe, but also, we deliver all equipment including an extensive test, warranty and industrial cleaning.