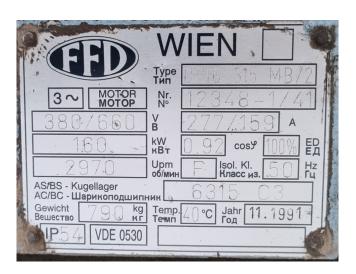

#### Used Grasso F2M S3-2500

Used Grasso two-stage screw compressor set on R717 (Ammonia). Complete with Grasso S3-2500 low-stage screw compressor with a FFD DPIG 315 MBN/2 electric motor - 50 Hz - 160 kW - 2970 RPM, oil separator, 2 oil coolers, oil pump, pressure gauges and a control cabinet. This set comes further with a Grasso S3-900 high stage screw compressor and a FFD DPIG 315 MB/2 electric motor - 50 Hz - 160 kW - 2970 RPM. This unit has a cooling capacity of 680 kW at -30°C/+40°C.