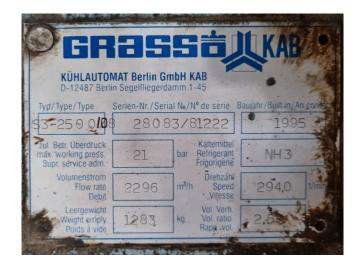

### **Specifications**

| Marca                 | Grasso                |
|-----------------------|-----------------------|
| Tipo                  | F2M S3-2500           |
| Refrigerante          | NH 3 (ammonia)        |
| kW at -30ºC/+40ºC     | 680                   |
| kW at -40°C/+40°C     | 448                   |
| Electromotor Specs    | 2x 160 kW at 2970 RPM |
| Piston Descargador    | 1                     |
| Control de capacidad  | 1                     |
| Sober Bancada         | 1                     |
| Presostatos           | 1                     |
| Manometros de Presion | 1                     |
| Sistema de nivel de   | 1                     |
| aceite                |                       |
| Panel de control      | /                     |
| Comentarios           | Y.o.b. 1995           |
| Peso kg.              | 6400 kg               |
| Tamaños               | 4340x1280x2440 mm     |
|                       | (LxWxH)               |
| Stock                 | 1                     |
|                       |                       |

#### Used Grasso F2M S3-2500

Used Grasso two-stage screw compressor set on R717 (Ammonia). Complete with Grasso S3-2500 low-stage screw compressor with a FFD DPIG 315 MBN/2 electric motor - 50 Hz - 160 kW - 2970 RPM, oil separator, 2 oil coolers, oil pump, pressure gauges and a control cabinet. This set comes further with a Grasso S3-900 high stage screw compressor and a FFD DPIG 315 MB/2 electric motor - 50 Hz - 160 kW - 2970 RPM. This unit has a cooling capacity of 680 kW at -30°C/+40°C.